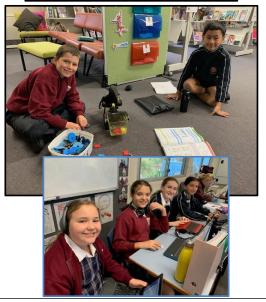

### **PRINCIPAL'S NEWS**

It was wonderful to welcome all students back to school today, we have really missed them! Our staff have thoroughly enjoyed reconnecting with their students. Students were very happy to be back at school with their teachers, friends and routines. There were some very happy parents at Kiss and Ride this morning! Parents have reflected on how the past weeks have impacted their lives. Please find their insights on page 3.

There is a lot of learning happening in our classrooms today. It has

been wonderful to have students back enjoying learning with their peers and teachers.

Our long awaited solar panels will be installed from next week and should take about two weeks to complete. These works