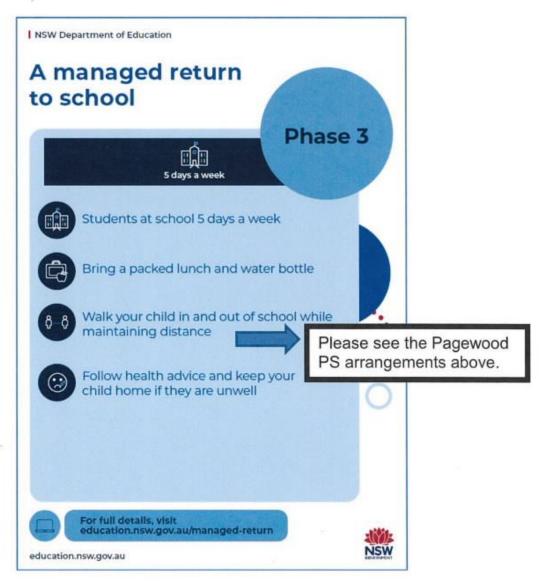

### Our school is open

All public schools, including Pagewood Public School, are returning to full on-campus learning from Monday 25 May.

Thank you for your continued support at drop off and pick up time. Current arrangements will remain in place and be reviewed over the coming weeks. The arrangements are:

- Drop off please drop your child/ren at a gate and leave
- Pick up Please collect your child/ren and leave. Years 3-6 should meet you at a prearranged gate. K-2 parents should collect their child from the classroom
- Use Kiss and Ride to drop off /collect your child if possible, we will have a teacher there each morning from 8:45am-9:15am and afternoon from 3:15pm-3:30pm
- Please do NOT enter the classrooms or chat to your child's teacher. If you have concerns about your child or the learning provided please email or call the school
- This is not the time to hang around at the entry/exit gates or inside the school, please do not gather and chat to other parents/carers.