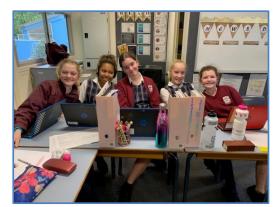

### **PRINCIPAL'S NEWS**

It was wonderful to welcome all students back to school today, we have really missed them! Our staff have thoroughly enjoyed reconnecting with their students. Students were very happy to be back at school with their teachers, friends and routines. There were some very happy parents at Kiss and Ride this morning! Parents have reflected on how the past weeks have impacted their lives. Please find their insights on page 3.

There is a lot of learning happening in our classrooms today. It has

been wonderful to have students back enjoying learning with their peers and teachers.

Our long awaited solar panels will be installed from next week and should take about two weeks to complete. These works